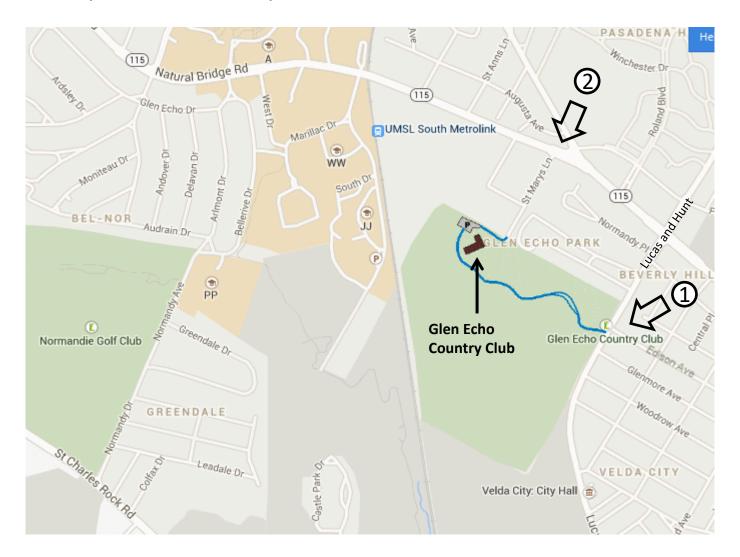

## St. Louis Award Banquet Directions

Glen Echo Country Club\*, 3401 Lucas & Hunt Road, Saint Louis, MO 63121

- \*Glen Echo Country Club is in Normandy, in the southwest sector of the intersection of Natural Bridge Road and Lucas & Hunt Road. Use either entrance:
- (1) main entrance drive: turn west off Lucas & Hunt Road; Edison Avenue will be on the opposite side of the road almost adjacent to the entrance drive. Continue on the winding drive (shown in blue), and the parking lot will be on your right adjacent to the clubhouse.
- (2) back entrance: turn south off Natural Bridge Road onto St Mary's Lane, just east of the post office. Continue through the gate, veer right, and park in front of the clubhouse.